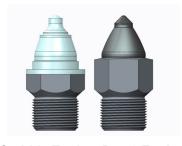

## **D-540 PCD Diamond Tool**

- Improve productivity by extending tool life by 40X
- Increase cutting efficiency
- Carbide bolster extends the life of the diamond
- Creates a smoother surface pattern

Carbide Tool

D-540 Tool