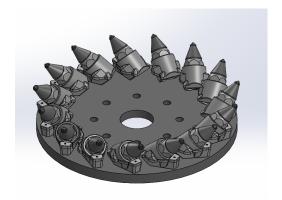

## REPLACEMENT SYSTEMS FOR ALL GRINDING MACHINES

**Rotary Plate with PCD Diamond Tools** 

**Rotary Plate with Standard Carbide Tools** 

## Easy Screw Quick-Change System

- Interchangeable insert allows operators to easily change from carbide tools to diamond tools
- Decrease downtime by eliminating the need for in-field welding
- Increase production while leaving a smoother and cleaner surface pattern
- Replace inserts easily, unscrew insert with standard tools, no special tools required
- Taper on taper design ensures consistent insert locking depth, providing a smooth and uniform surface pattern