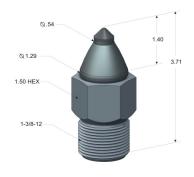

D-540 Diamond

## **D-540 PCD Diamond Tool**

- Improve productivity by extending tool life by 40X
- Increase cutting efficiency
- Carbide bolster extends the life of the diamond
- Creates a smoother surface pattern

Carbide Tool