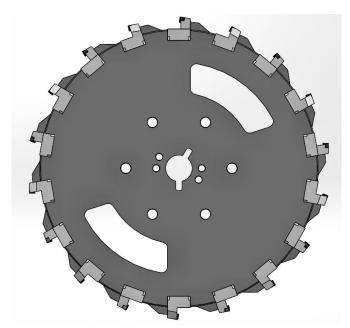

## **QUICK-CHANGE BLADE SYSTEM**

**BL PCD Round Tool** 

Keystone BL TOOLS are available for WELCO and DYNATECH blade systems

## PCD Saw Blades Available for all Grooving and Grinding Machines

- Increase production by 4 times when compared to standard diamond saw blades and carbide flail bits
- Interchangeable PCD tools for different grinding applications
- 100% surface coverage with Keystone's BL flat tool eliminates the need for multiple passes while grooving and grinding
- Longest lasting and most versatile PCD tools on the market
- The most versatile blade system: Blades accept 3, 6, 9, or 18 tools

Keystone's patented Dowel-and-Pin System securely locks the tool to the blade; increasing the life of the blade and the tools

9" BL Blade tack for grooving machine