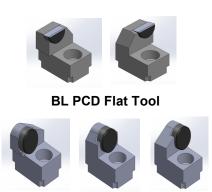

## **QUICK-CHANGE BLADE SYSTEM**

**BL PCD Round Tool** 

Keystone BL TOOLS are available for WELCO and DYNATECH blade systems

## PCD Saw Blades Available for all Grooving and Grinding Machines

- Increase production by 4 times when compared to standard diamond saw blades and carbide flail bits
- Interchangeable PCD tools for different grinding applications
- 100% surface coverage with Keystone's BL flat tool eliminates the need for multiple passes while grooving and grinding
- Longest lasting and most versatile PCD tools on the market
- The most versatile blade system: Blades accept 3, 6, 9, or 18 tools