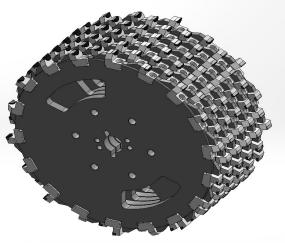

## PCD Saw Blades Available for all Grooving and Grinding Machines

- Increase production by 4 times when compared to standard diamond saw blades and carbide flail bits
- Interchangeable PCD tools for different grinding applications
- 100% surface coverage with Keystone's BL flat tool eliminates the need for multiple passes while grooving and grinding
- Longest lasting and most versatile PCD tools on the market
- The most versatile blade system: Blades accept 3, 6, 9, or 18 tools

Keystone's patented Dowel-and-Pin System securely locks the tool to the blade; increasing the life of the blade and the tools

9" BL Blade tack for grooving machine