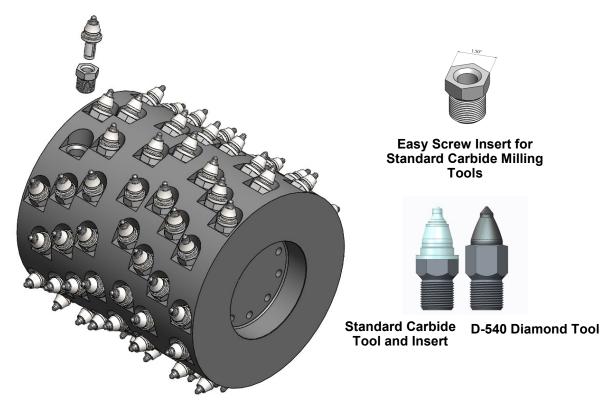

## **REPLACEMENT DRUMS FOR ALL GRINDING MACHINES**

- Interchangeable insert allows operators to easily change from carbide tools to PCD diamond tools
- Decrease downtime by eliminating all in-field welding on the drum
- Increase production while leaving a smoother and cleaner surface pattern
- Utilizes Keystone's proven attack angles for grinding machines, improving cutting efficiency and decreasing fuel consumption
- Replace inserts easily, unscrew insert with standard tools, no special tools required
- Taper on taper design ensures a consistent insert locking depth, providing a smooth and uniform surface pattern