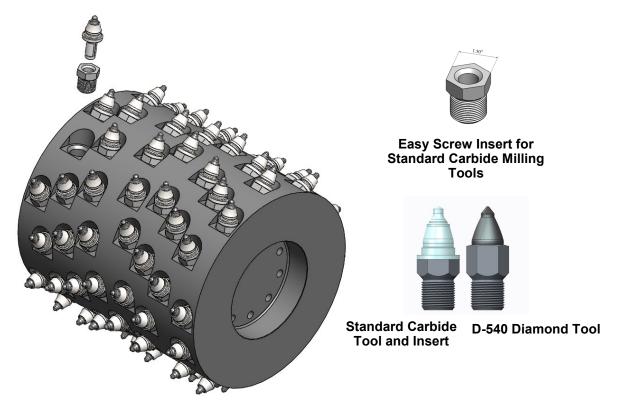

## **REPLACEMENT DRUMS FOR ALL RUMBLE STRIP MACHINES**

- Interchangeable insert allows operators to easily change from carbide tools to PCD diamond tools
- Decrease downtime by eliminating all in-field welding
- Increase production while leaving a smoother and cleaner surface pattern
- Utilizes Keystone's proven attack angles for rumble strip machines, improving cutting efficiency and decreasing fuel consumption
- Replace inserts easily, unscrew insert with standard tools, no special tools required
- Taper locking system ensures a consistent insert locking depth, providing a smooth and uniform surface pattern