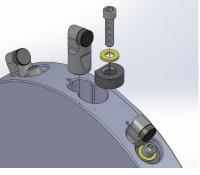

RS 1" PCD Twin Tool

RS 5/8" PCD Tool

RS 3/4" Flat PCD Tool

**Crafco Bolted Drum** 

Keystone Solid Mount RS Blade System