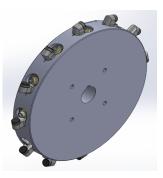

## RS BLADE SYSTEM FOR CRACK ROUTERS

- Dramatically increase production by improving cutting efficiency
- Substantially reduce bit consumption with patented PCD diamond tools that are proven to outlast carbide tools by over 50X
- Decrease wear and tear on router with Keystone's solid mount blade system that reduces vibration and overall maintenance expense
- Quickly change the cutting width by swapping tools. Keystone offers a wide variety of interchangeable PCD tools
- Add or remove repeating tools to vary the surface texture for different applications
- Minimize the pavement's surface damage by milling the surface instead of pulverizing the surface

RS 1" PCD Twin Tool

RS 5/8" PCD Tool

RS 3/4" Flat PCD Tool

**Crafco Bolted Drum** 

Keystone Solid Mount RS Blade System