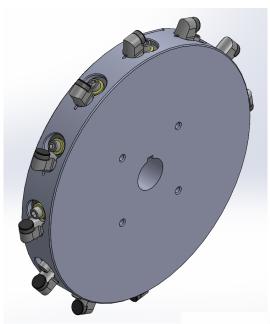

RS 1" PCD Twin Tool

RS 5/8" PCD Tool

RS 3/4" Flat PCD Tool

**Crafco Bolted Drum** 

Keystone Solid Mount RS Blade System