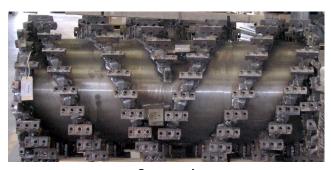

## WEDGE LOCK QUICK-CHANGE SYSTEM

- Interchangeable tool holders can achieve spacing of 5mm/7.5mm/15mm to meet any milling, fine milling or micro milling specification
- The only drum system on the market that is designed to last the life of the machine, no costly rebuilds required
- Custom tailor the drum's spacing to increase or decrease the gradation of the RAP, on a job to job basis
- Change bits faster with easy access to the tool from the back of the holder
- Continuous wrap design provides superior strength

Wedge Lock Tool Holder: 15mm spacing

Wedge Lock PCD Diamond Tool Holder: 15mm spacing

Wedge Lock Double Tool Holder: 7.5mm spacing

Wedge Lock Triple Tool Holder: 5mm spacing

15mm spacing

5mm spacing