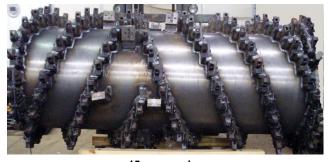

## WEDGE LOCK QUICK-CHANGE SYSTEM

- Interchangeable tool holders can achieve spacing of 5mm/7.5mm/15mm to meet any milling, fine milling or micro milling specification
- The only drum system on the market that is designed to last the life of the machine, no costly rebuilds required
- Custom tailor the drum's spacing to increase or decrease the gradation of the RAP, on a job to job basis
- Change bits faster with easy access to the tool from the back of the holder
- Continuous wrap design provides superior strength

Wedge Lock Tool Holder: 15mm spacing

Wedge Lock PCD Diamond Tool Holder: 15mm spacing

Wedge Lock Double Tool Holder: 7.5mm spacing

Wedge Lock Triple Tool Holder: 5mm spacing

15mm spacing

5mm spacing