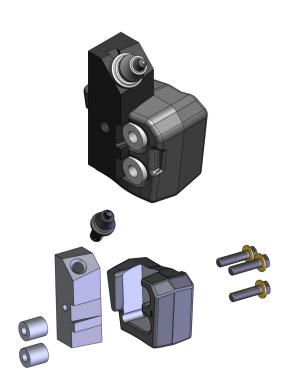

## WEDGE LOCK QUICK-CHANGE SYSTEM

- Interchangeable tool holders can achieve spacing of 5mm/7.5mm/15mm to meet any milling, fine milling or micro milling specification
- The only drum system on the market that is designed to last the life of the machine, no costly rebuilds required
- Custom tailor the drum's spacing to increase or decrease the gradation of the RAP, on a job to job basis
- Change bits faster with easy access to the tool from the back of the holder
- Continuous wrap design provides superior strength

Wedge Lock Tool Holder: 15mm spacing

Wedge Lock PCD Diamond Tool Holder: 15mm spacing

Wedge Lock Double Tool Holder: 7.5mm spacing

Wedge Lock Triple Tool Holder: 5mm spacing

15mm spacing

5mm spacing