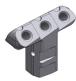

Wedge Lock Tool Holder: 15mm spacing

Wedge Lock PCD Diamond Tool Holder: 15mm spacing

Wedge Lock Double Tool Holder: 7.5mm spacing

Wedge Lock Triple Tool Holder: 5mm spacing

15mm spacing

5mm spacing