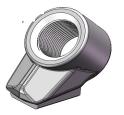

## **BIG EASY QUICK-CHANGE SYSTEM**

- Easy insert removal—unscrew holder with standard tools, no hydraulic presses or special tools required
- Interchangeable inserts provide unmatched versatility allowing for the use of multiple size shank bits for different mining applications
- Continuous Wrap Design—Keystone's patented block to block welding technology insures superior strength in the most extreme mining environments
- Keystone's patented threaded system provides more clamping force than industry standard taper systems creating a system that is stronger and lasts longer

**Big Easy Base** 

Big Easy Insert 30-38 mm bit

Big Easy Insert