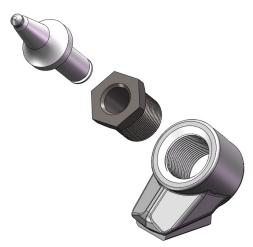

## **BIG EASY QUICK-CHANGE SYSTEM**

- Easy insert removal—unscrew holder with standard tools, no hydraulic presses or special tools required
- Interchangeable inserts provide unmatched versatility allowing for the use of multiple size shank bits for different mining applications
- Continuous Wrap Design—Keystone's patented block to block welding technology insures superior strength in the most extreme mining environments
- Keystone's patented threaded system provides more clamping force than industry standard taper systems creating a system that is stronger and lasts longer

**Big Easy Base** 

Big Easy Insert 30-38 mm bit

Big Easy Insert