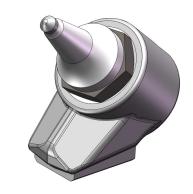

## **BIG EASY QUICK-CHANGE SYSTEM**

- Easy insert removal—unscrew holder with standard tools, no hydraulic presses or special tools required
- Interchangeable inserts provide unmatched versatility allowing for the use of multiple size shank bits for different mining applications
- Continuous Wrap Design—Keystone's patented block to block welding technology insures superior strength in the most extreme mining environments
- Keystone's patented threaded system provides more clamping force than industry standard taper systems creating a system that is stronger and lasts longer

**Big Easy Base** 

Big Easy Insert 30-38 mm bit

Big Easy Insert