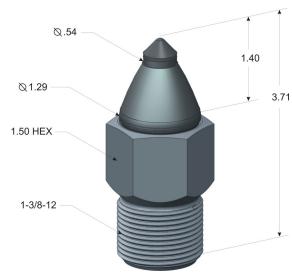

## **D-540 Diamond Tool**

Keystone Engineering's D-540 PCD tool can easily be adapted to any mining drum system. Interchangeable insert allows operators to easily changing from carbide tools to diamond tools.

Standard Carbide Tool and Threaded Insert

**D-540 Diamond Tool** 

- Improve productivity by extending tool life by 40X
- Reduce fuel consumption by increasing cutting efficiency
- Reduce overall maintenance cost of the machine by significantly reducing vibration
- Carbide bolster extends the life of the diamond
- Improve employee work environment by requiring fewer tool changes