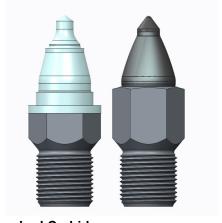

Standard Carbide Tool and Threaded Insert

**D-540 Diamond Tool** 

- Improve productivity by extending tool life by 40X
- Reduce fuel consumption by increasing cutting efficiency
- Reduce overall maintenance cost of the machine by significantly reducing vibration
- Carbide bolster extends the life of the diamond
- Improve employee work environment by requiring fewer tool changes