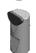

## CRACK ROUTING ATTACHMENT

- Reduce material cost and increase production
- Route from .5" 3.75" wide
- Accurate depth adjustment up to 2"
- Ejection system keep debris out of routed area
- Utilizes Keystone's RS Drum System