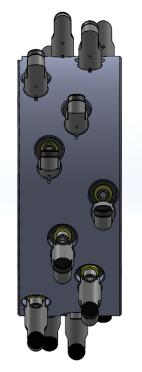

## **RS Quick-Change Drum System**

- Vary cutting width by adding and removing tools
- Interchangeable bits for different cutting applications
- Increase production by 3X
- Minimize surface damage
- Reduce bit consumption with
  patented PCD tools
- No water requited

RS 3/4" PCD Tool

RS 1" PCD Twin Tool

RS 5/8" PCD Tool

RS 3/4" Flat PCD Tool

keystonecutter.com (317) 271-6192