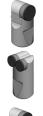

## CRACK ROUTING ATTACHMENT

- Reduce material cost and increase production
- Route from .5" 3.75" wide
- Accurate depth adjustment up to 2"
- Ejection system keep debris out of routed area
- Utilizes Keystone's RS Drum System