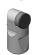

## CRACK ROUTING ATTACHMENT

- Reduce material cost and increase production
- Route from .5" 3.75" wide
- Accurate depth adjustment up to 2"
- Ejection system keep debris out of routed area
- Utilizes Keystone's RS Drum System