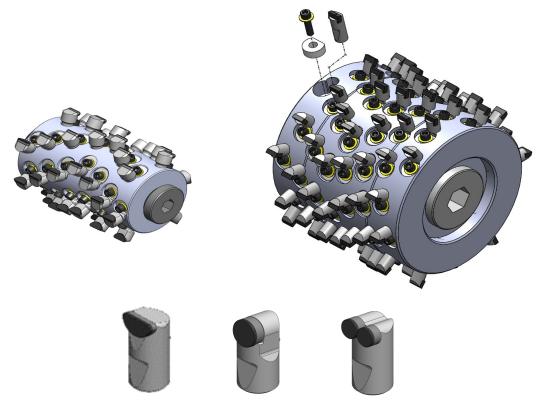

## RS QUICK-CHANGE SYSTEM

## RS PCD Flat Tool RS PCD Single Round RS PCD Double Round

## Replacement Drums Available for all Grinding and Chopping Machines

- Increase production by improving cutting efficiency on all chopping and grinding machines
- Add or remove tools to increase or decrease the gradation of material
- Reduce downtime and overall maintenance costs of the machine
- The compound taper locking system accurately aligns the bit for precise alignment
- Interchangeable tools for different grinding applications
- Carbide and PCD diamond tool options available