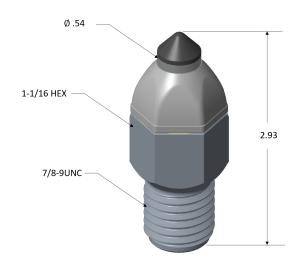

## D540-875 Diamond Tool

Keystone Engineering's D540-875 PCD tool can be adapted to any quickchange drum system. The interchangeable insert allows operators to easily change from carbide tools to diamond tools.