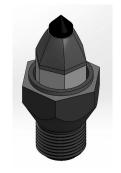

## D540-875 Diamond Tool

Keystone Engineering's D540-875 PCD tool can be adapted to any quickchange drum system. The interchangeable insert allows operators to easily change from carbide tools to diamond tools.