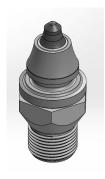

## D540-875 Diamond Tool

Keystone Engineering's D540-875 PCD tool can be adapted to any quickchange drum system. The interchangeable insert allows operators to easily change from carbide tools to diamond tools.