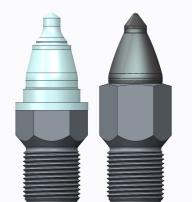

Standard Carbide Tool and Threaded Insert

- Improve productivity by extending tool life by 40X
- Reduce fuel consumption by increasing cutting efficiency
- Reduce overall maintenance cost of the machine by significantly reducing vibration
- Carbide bolster extends the life of the diamond
- Creates a smoother and more uniform surface pattern
- Improve employee work environment by requiring fewer tool changes and minimizing machine vibration