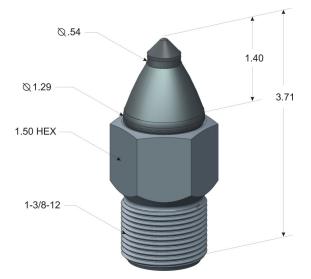

## D-540 Diamond Tool

Keystone Engineering's D-540 PCD tool can easily be adapted to any quick-change grinding system. Interchangeable insert allows operators to easily change from carbide tools to diamond tools.