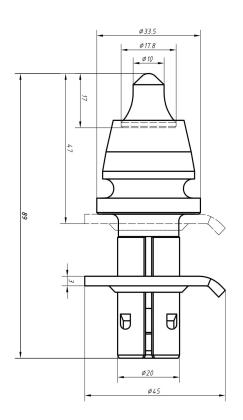

## KEM-6NRW

| KEYSTONE                  | KEM-6NRW     |
|---------------------------|--------------|
| Carbide Tip Base Diameter | 18mm         |
| Carbide Tip Length        | 17mm         |
| Tool Height               | 89.2mm       |
| Carbide Tip Weight        | 29.8gm       |
| Carbide Density           | 14.93 gm/cm3 |
| Carbide Weight %          | 94%          |
| Cobalt Weight %           | 6%           |
| Hardness                  | 87.5HRA      |
| Washer Style              | Non-Rotating |

Application: Asphalt

Machine Category: Compact - Large Class Milling

- Patented non-rotating washer used to prevent block/holder face wear
- Universal cutting tool that can be used on all OEM drum systems
- Extended retainer for even block/holder wear
- Puller groove
- 50 tools per box/ 2,400 pallet