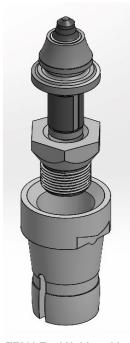

## EZ540-1.125 PCD TOOL HOLDER- KENNAMETAL KPF303

EZ303 Tool Holder with D540-875 PCD Tool and Replaceable Insert

EZ303 Tool Holder with Standard Carbide Tool and Replaceable Insert

- Quickly change from PCD tools to carbide tools without having to change the drum or tool holder
- Replaceable steel insert significantly increases PCD tool life
- Keystone's patented threaded PCD tool is the only rigid mount three piece diamond system available: base block, tool holder, PCD tool
- Change PCD tools quickly with standard tools, no hydraulic presses or special tools required
- Taper on taper locking design provides a consistent locking depth, producing a smooth and uniform surface pattern

## **D540-875 PCD Tool**

- Improve productivity by extending tool life by 40X
- Reduce fuel consumption by increasing cutting efficiency
- Reduce overall maintenance cost of the machine by significantly reducing vibration
- Carbide bolster extends the life of the diamond
- Creates a smoother and more uniform surface pattern
- Improve employee work environment by requiring fewer tool changes

D540-875 PCD Tool