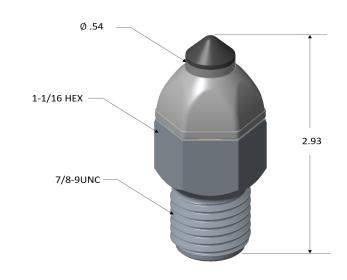

## **D540-875 PCD Tool**

- Improve productivity by extending tool life by 40X
- Reduce fuel consumption by increasing cutting efficiency
- Reduce overall maintenance cost of the machine by significantly reducing vibration
- Carbide bolster extends the life of the diamond
- Creates a smoother and more uniform surface pattern
- Improve employee work environment by requiring fewer tool changes

D540-875 PCD Tool