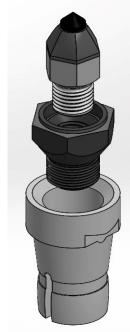

## EZ540-1.125 PCD TOOL HOLDER- KENNAMETAL KPF303

EZ303 Tool Holder with D540-875 PCD Tool and Replaceable Insert

EZ303 Tool Holder with Standard Carbide Tool and Replaceable Insert

- Quickly change from PCD tools to carbide tools without having to change the drum or tool holder
- Replaceable steel insert significantly increases PCD tool life
- Keystone's patented threaded PCD tool is the only rigid mount three piece diamond system available: base block, tool holder, PCD tool
- Change PCD tools quickly with standard tools, no hydraulic presses or special tools required
- Taper on taper locking design provides a consistent locking depth, producing a smooth and uniform surface pattern

## **D540-875 PCD Tool**

- Improve productivity by extending tool life by 40X
- Reduce fuel consumption by increasing cutting efficiency
- Reduce overall maintenance cost of the machine by significantly reducing vibration
- Carbide bolster extends the life of the diamond
- Creates a smoother and more uniform surface pattern
- Improve employee work environment by requiring fewer tool changes

D540-875 PCD Tool