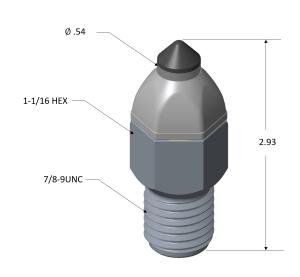

## Keystone D540-875 PCD Tool

- Improve productivity by extending tool life by 40X
- Reduce fuel consumption by increasing cutting efficiency
- Reduce overall maintenance cost of the machine by significantly reducing vibration
- Carbide bolster extends the life of the diamond
- Creates a smoother and more uniform surface pattern
- Improve employee work environment by requiring fewer tool changes

D540-875 Tool