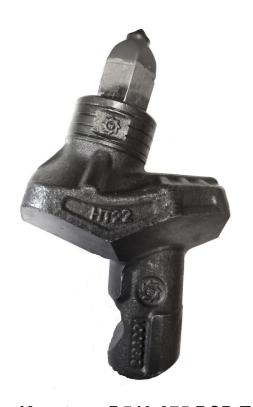

## EZ540-875 PCD TOOL HOLDER- WIRTGEN TYPE 22

## EZ22-875 Tool Holder

- Keystone's patented threaded diamond tool is the only rigid mount three piece diamond system: base block, tool holder, PCD tool
- Change PCD tools quickly with standard tools, no hydraulic presses or special tools required
- Taper on taper locking design provides a consistent locking depth, producing a smooth and uniform surface pattern
- Right and left threaded PCD tools constantly self tighten during the grinding process
- Keystone's D540-875 PCD tool can be adapted to any grinding system