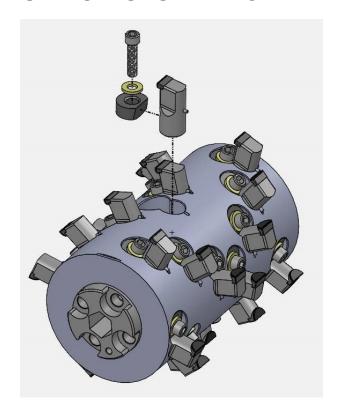

## **SCARIFIER DRUMS**

## RS DRUM SYSTEM FOR WALK-BEHIND GRINDERS

- Dramatically increase production by directing the machine's horsepower on a single tool, instead of spreading it across an entire section of flail cutters or diamond stacked saw blades
- Interchangeable tools for different grinding applications
- Change the cutting width by simply adding or removing tools
- 100% surface coverage with Keystone's flat tool eliminates the need for multiple passes
- Minimize surface damage by milling the surface instead of pulverizing the surface

**RS PCD Flat Tool** 

**RS PCD Single Round Tool** 

RS PCD Double Round Tool

**RS Drum for Graco Scarifier** 

**Industry Standard Flail Head**