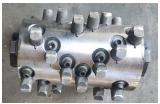

## **SCARIFIER DRUMS**

## RS DRUM SYSTEM FOR WALK-BEHIND GRINDERS

- Dramatically increase production by directing the machine's horsepower on a single tool, instead of spreading it across an entire section of flail cutters or diamond stacked saw blades
- Interchangeable tools for different grinding applications
- Change the cutting width by simply adding or removing tools
- 100% surface coverage with Keystone's flat tool eliminates the need for multiple passes
- Minimize surface damage by milling the surface instead of pulverizing the surface

**RS PCD Flat Tool** 

**RS PCD Single Round Tool** 

RS PCD Double Round Tool

**RS Drum for Graco Scarifier** 

**Industry Standard Flail Head**