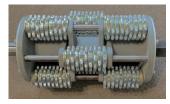

## **SCARIFIER DRUMS**

## RS DRUM SYSTEM FOR WALK-BEHIND GRINDERS

- Dramatically increase production by directing the machine's horsepower on a single tool, instead of spreading it across an entire section of flail cutters or diamond stacked saw blades
- Interchangeable tools for different grinding applications
- Change the cutting width by simply adding or removing tools
- 100% surface coverage with Keystone's flat tool eliminates the need for multiple passes
- Minimize surface damage by milling the surface instead of pulverizing the surface

**RS PCD Flat Tool** 

**RS PCD Single Round Tool** 

RS PCD Double Round Tool

**RS Drum for Graco Scarifier** 

**Industry Standard Flail Head**