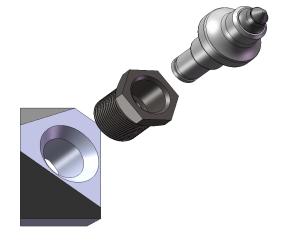

## **BIG EASY RT QUICK-CHANGE SYSTEM**

- Easy insert removal- unscrew insert with standard tools, no hydraulic presses or special tools required
- Interchangeable inserts provide unmatched versatility allowing the use of multiple size shank tools for different trenching applications
- Keystone's patented threaded system provides more clamping force than industry standard Morse Taper systems, creating a system that is stronger and lasts longer
- Easy placement of edge base blocks- rotate and weld, instead of leaning the blocks to hit the correct edge angles

Big Easy Insert 30-38mm bit

Big Easy Insert 19-25mm bit

Big Easy RT Base

www.keystonecutter.com I www.keystonecutter.com