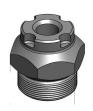

Big Easy Insert 30-38mm bit

Big Easy Insert 19-25mm bit

Big Easy RT Base

www.keystonecutter.com I www.keystonecutter.com