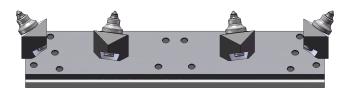

## TRENCHING

## **BIG EASY RT QUICK-CHANGE SYSTEM**

- Easy insert removal- unscrew insert with standard tools, no hydraulic presses or special tools required
- Interchangeable inserts provide unmatched versatility allowing the use of multiple size shank tools for different trenching applications
- Keystone's patented threaded system provides more clamping force than industry standard Morse Taper systems, creating a system that is stronger and lasts longer
- Easy placement of edge base blocks- rotate and weld, instead of leaning the blocks to hit the correct edge angles