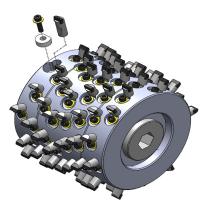

## **RS QUICK-CHANGE SYSTEM**

7"+ diameter drum for walk behind grinding machines

10"-20" diameter drums for truck mounted grooving and grinding machines

RS PCD Flat Tool RS PCD Single Round

RS PCD Double Round

## Replacement Drums Available for all Grinding Machines

- Interchangeable tools for different grinding applications
- Change the cutting width by simply adding or removing tools
- 100% surface coverage with Keystone's flat tool eliminates the need for multiple passes during pavement marking removal
- Increase production by 3 times when compared to diamond blades and flail teeth
- Minimize surface damage while grinding
- Precision machined block and tool ensures a uniform surface