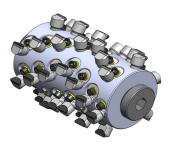

## **RS QUICK-CHANGE SYSTEM**

7"+ diameter drum for walk behind grinding machines

10"-20" diameter drums for truck mounted grooving and grinding machines

RS PCD Flat Tool RS PCD Single Round

RS PCD Double Round

## Replacement Drums Available for all Grinding Machines

- Interchangeable tools for different grinding applications
- Change the cutting width by simply adding or removing tools
- 100% surface coverage with Keystone's flat tool eliminates the need for multiple passes during pavement marking removal
- Increase production by 3 times when compared to diamond blades and flail teeth
- Minimize surface damage while grinding
- Precision machined block and tool ensures a uniform surface