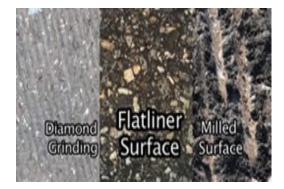

## PAVEMENT MARKING REMOVAL

## Replacement Drums Available for all Grinding Machines

- Interchangeable tools for different grinding applications
- Change the cutting width by simply adding or removing tools
- 100% surface coverage with Keystone's flat tool eliminates the need for multiple passes during pavement marking removal
- Increase production by 3 times when compared to diamond blades and flail teeth
- Minimize surface damage while grinding
- Precision machined block and tool ensures a uniform surface