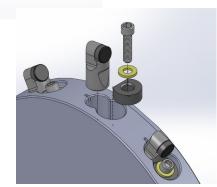

## **RS BLADE SYSTEM FOR CRACK ROUTERS**

• Dramatically increase production by improving cutting efficiency

- Substantially reduce bit consumption with patented PCD diamond tools that are proven to outlast carbide tools by over 50X
- Decrease wear and tear on router with Keystone's solid mount blade system that reduces vibration and overall maintenance expense
- Quickly change the cutting width by swapping tools. Keystone offers a wide variety of interchangeable PCD tools. .5"- 3.5"
- Add or remove repeating tools to vary the surface texture for different applications
- Minimize the pavement's surface damage by milling the surface instead of pulverizing the surface

RS 3/4" PCD Tool RS 1" PCD Twin Tool

RS 1/2" PCD Tool

RS 3/4" Flat PCD Tool

**OEM Standard Drum** 

Keystone Solid Mount RS Blade System