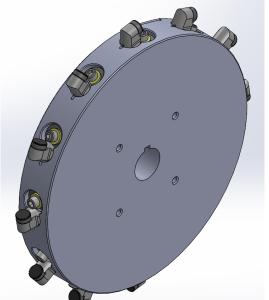

## **RS BLADE SYSTEM FOR CRACK ROUTERS**

• Dramatically increase production by improving cutting efficiency

- Substantially reduce bit consumption with patented PCD diamond tools that are proven to outlast carbide tools by over 50X
- Decrease wear and tear on router with Keystone's solid mount blade system that reduces vibration and overall maintenance expense
- Quickly change the cutting width by swapping tools. Keystone offers a wide variety of interchangeable PCD tools. .5"- 3.5"
- Add or remove repeating tools to vary the surface texture for different applications
- Minimize the pavement's surface damage by milling the surface instead of pulverizing the surface

RS 3/4" PCD Tool RS 1" PCD Twin Tool

RS 1/2" PCD Tool

RS 3/4" Flat PCD Tool

**OEM Standard Drum** 

Keystone Solid Mount RS Blade System