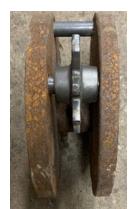

## **RS BLADE SYSTEM FOR CRACK ROUTERS**

• Dramatically increase production by improving cutting efficiency

- Substantially reduce bit consumption with patented PCD diamond tools that are proven to outlast carbide tools by over 50X
- Decrease wear and tear on router with Keystone's solid mount blade system that reduces vibration and overall maintenance expense
- Quickly change the cutting width by swapping tools. Keystone offers a wide variety of interchangeable PCD tools. .5"- 3.5"
- Add or remove repeating tools to vary the surface texture for different applications
- Minimize the pavement's surface damage by milling the surface instead of pulverizing the surface

RS 3/4" PCD Tool RS 1" PCD Twin Tool

RS 1/2" PCD Tool

RS 3/4" Flat PCD Tool

**OEM Standard Drum** 

Keystone Solid Mount RS Blade System