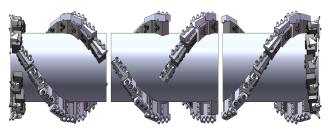

## WEDGE LOCK QUICK-CHANGE SYSTEM

- Interchangeable toolholders for different trenching applications can convert a standard spaced drum into a rock drum without the costly expense of changing drums
- No tapered or threaded parts are welded to the drum providing a longer lasting block system. Industry standard Morse Taper systems wear and lose locking capability over time
- Continuous wrap design- Keystone's patented block to block welding technology- insures superior strength in the most extreme trenching environments
- Easily change from standard trenching tools to a radial trenching tools

Wedge Lock Toolholder

Wedge Lock Double Toolholder

**Radial Bit** 

## TWO DRUMS IN ONE

Standard spaced drum built to any specification

Decrease spacing by 50%