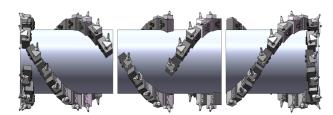

## TWO DRUMS IN ONE

Standard spaced drum built to any specification

Decrease spacing by 50%