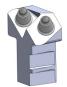

## **TRENCHING**

## WEDGE LOCK QUICK-CHANGE SYSTEM





- Interchangeable toolholders for different trenching applications can convert a standard spaced drum into a rock drum without the costly expense of changing drums
- No tapered or threaded parts are welded to the drum providing a longer lasting block system. Industry standard Morse Taper systems wear and lose locking capability over time
- Continuous wrap design- Keystone's patented block to block welding technology- insures superior strength in the most extreme trenching environments
- Easily change from standard trenching tools to a radial trenching tools



Wedge Lock Toolholder



Wedge Lock Double Toolholder



**Radial Bit** 

## TWO DRUMS IN ONE



Standard spaced drum built to any specification



Decrease spacing by 50%