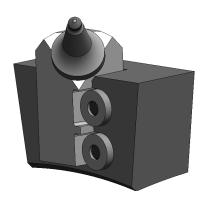

## **TRENCHING**

## WEDGE LOCK QUICK-CHANGE SYSTEM





- Interchangeable toolholders for different trenching applications can convert a standard spaced drum into a rock drum without the costly expense of changing drums
- No tapered or threaded parts are welded to the drum providing a longer lasting block system. Industry standard Morse Taper systems wear and lose locking capability over time
- Continuous wrap design- Keystone's patented block to block welding technology- insures superior strength in the most extreme trenching environments
- Easily change from standard trenching tools to a radial trenching tools



Wedge Lock Toolholder



Wedge Lock Double Toolholder



**Radial Bit** 

## TWO DRUMS IN ONE



Standard spaced drum built to any specification



Decrease spacing by 50%