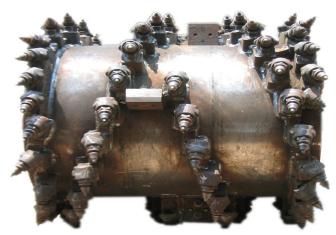

## REPLACEMENT DRUMS FOR ALL OEM MILLING ATTACHMENTS

Easy Screw Quick-Change System for Skid Steer Milling Attachments

Easy Screw QC System

"The Edge" end ring design

- Utilizes Keystone's proven attack and skew tool angles which allows the drum to cut more efficiently and drastically reduces tool consumption
- Machined and balanced shell minimizes vibration on the attachment
- Precise end ring placement with "The Edge" reduces wear on the blocks and leaves a clean edge cut
- Tooled with Keystone's patented Easy Screw Quick-Change System to eliminate the need for in-field welding
- Easy insert removal-unscrew holder with standard tools, no hydraulic presses or special tools required
- Taper on taper design provides a consistent holder locking depth, providing a uniform milled surface