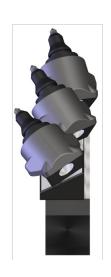

## REPLACEMENT DRUMS FOR ALL OEM MILLING ATTACHMENTS

Easy Screw Quick-Change System for Skid Steer Milling Attachments

Easy Screw QC System

"The Edge" end ring design

- Utilizes Keystone's proven attack and skew tool angles which allows the drum to cut more efficiently and drastically reduces tool consumption
- Machined and balanced shell minimizes vibration on the attachment
- Precise end ring placement with "The Edge" reduces wear on the blocks and leaves a clean edge cut
- Tooled with Keystone's patented Easy Screw Quick-Change System to eliminate the need for in-field welding
- Easy insert removal-unscrew holder with standard tools, no hydraulic presses or special tools required
- Taper on taper design provides a consistent holder locking depth, providing a uniform milled surface