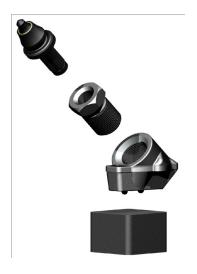

## REPLACEMENT DRUMS FOR ALL OEM MILLING ATTACHMENTS

Easy Screw Quick-Change System for Skid Steer Milling Attachments

Easy Screw QC System

"The Edge" end ring design

- Utilizes Keystone's proven attack and skew tool angles which allows the drum to cut more efficiently and drastically reduces tool consumption
- Machined and balanced shell minimizes vibration on the attachment
- Precise end ring placement with "The Edge" reduces wear on the blocks and leaves a clean edge cut
- Tooled with Keystone's patented Easy Screw Quick-Change System to eliminate the need for in-field welding
- Easy insert removal-unscrew holder with standard tools, no hydraulic presses or special tools required
- Taper on taper design provides a consistent holder locking depth, providing a uniform milled surface